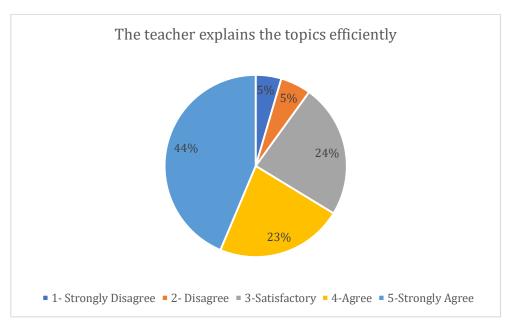

## Applied Electronics & Instrumentation Engineering Department Feedback Report of Teaching Learning Process

(Academic Session: 2020-21)

|                         | The Teacher provides guidance/ counselling in academic/non-academic matters in/outside the class. | The teacher encourages participation and discussion in class (Teacher – Student, Student – Student). | The teacher uses modern teaching aids/gadgets, handouts, suggestion of references, ppts, web resources, etc. | The teacher pays attention to academica lly weaker students as well. | The<br>teacher<br>is<br>regular<br>and<br>punctual<br>in class. | The teacher invites opinion and questions on subject matter from students. | The<br>teacher<br>inspires<br>students<br>for<br>ethical<br>conduct | The teacher links the subject to real life experienc es and creates interest in the subject | The teacher covers the entire syllabus in time | The<br>teacher<br>explains<br>the topics<br>efficiently | Periodical<br>assessmen<br>ts are<br>conducted<br>as per<br>schedule | The teacher uses non- traditional methods of evaluation like quiz, seminars, assignments, classroom presentations/ participation (or any other method). |
|-------------------------|---------------------------------------------------------------------------------------------------|------------------------------------------------------------------------------------------------------|--------------------------------------------------------------------------------------------------------------|----------------------------------------------------------------------|-----------------------------------------------------------------|----------------------------------------------------------------------------|---------------------------------------------------------------------|---------------------------------------------------------------------------------------------|------------------------------------------------|---------------------------------------------------------|----------------------------------------------------------------------|---------------------------------------------------------------------------------------------------------------------------------------------------------|
| 1- Strongly<br>Disagree | 4%                                                                                                | 3%                                                                                                   | 4%                                                                                                           | 6%                                                                   | 2%                                                              | 3%                                                                         | 4%                                                                  | 6%                                                                                          | 3%                                             | 5%                                                      | 3%                                                                   | 6%                                                                                                                                                      |
| 2- Disagree             | 5%                                                                                                | 5%                                                                                                   | 5%                                                                                                           | 8%                                                                   | 2%                                                              | 4%                                                                         | 4%                                                                  | 6%                                                                                          | 4%                                             | 5%                                                      | 4%                                                                   | 7%                                                                                                                                                      |
| 3-Satisfactory          | 24%                                                                                               | 21%                                                                                                  | 23%                                                                                                          | 23%                                                                  | 16%                                                             | 20%                                                                        | 22%                                                                 | 24%                                                                                         | 19%                                            | 24%                                                     | 20%                                                                  | 21%                                                                                                                                                     |
| 4-Agree                 | 24%                                                                                               | 25%                                                                                                  | 24%                                                                                                          | 24%                                                                  | 25%                                                             | 27%                                                                        | 25%                                                                 | 22%                                                                                         | 27%                                            | 23%                                                     | 25%                                                                  | 22%                                                                                                                                                     |
| 5-Strongly<br>Agree     | 43%                                                                                               | 46%                                                                                                  | 44%                                                                                                          | 39%                                                                  | 55%                                                             | 46%                                                                        | 45%                                                                 | 42%                                                                                         | 47%                                            | 44%                                                     | 48%                                                                  | 45%                                                                                                                                                     |