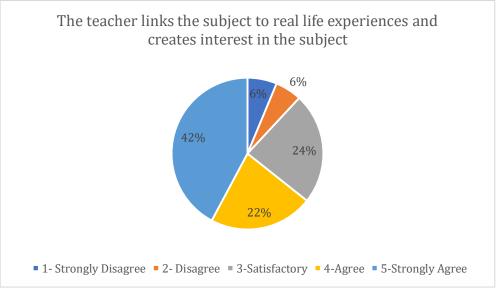

## Applied Electronics & Instrumentation Engineering Department Feedback Report of Teaching Learning Process

(Academic Session: 2020-21)

|                         | The Teacher provides guidance/ counselling in academic/non-academic matters in/outside the class. | The teacher encourages participation and discussion in class (Teacher – Student, Student – Student). | The teacher uses modern teaching aids/gadgets, handouts, suggestion of references, ppts, web resources, etc. | The teacher pays attention to academica lly weaker students as well. | The<br>teacher<br>is<br>regular<br>and<br>punctual<br>in class. | The teacher invites opinion and questions on subject matter from students. | The<br>teacher<br>inspires<br>students<br>for<br>ethical<br>conduct | The teacher links the subject to real life experienc es and creates interest in the subject | The teacher covers the entire syllabus in time | The<br>teacher<br>explains<br>the topics<br>efficiently | Periodical<br>assessmen<br>ts are<br>conducted<br>as per<br>schedule | The teacher uses non- traditional methods of evaluation like quiz, seminars, assignments, classroom presentations/ participation (or any other method). |
|-------------------------|---------------------------------------------------------------------------------------------------|------------------------------------------------------------------------------------------------------|--------------------------------------------------------------------------------------------------------------|----------------------------------------------------------------------|-----------------------------------------------------------------|----------------------------------------------------------------------------|---------------------------------------------------------------------|---------------------------------------------------------------------------------------------|------------------------------------------------|---------------------------------------------------------|----------------------------------------------------------------------|---------------------------------------------------------------------------------------------------------------------------------------------------------|
| 1- Strongly<br>Disagree | 4%                                                                                                | 3%                                                                                                   | 4%                                                                                                           | 6%                                                                   | 2%                                                              | 3%                                                                         | 4%                                                                  | 6%                                                                                          | 3%                                             | 5%                                                      | 3%                                                                   | 6%                                                                                                                                                      |
| 2- Disagree             | 5%                                                                                                | 5%                                                                                                   | 5%                                                                                                           | 8%                                                                   | 2%                                                              | 4%                                                                         | 4%                                                                  | 6%                                                                                          | 4%                                             | 5%                                                      | 4%                                                                   | 7%                                                                                                                                                      |
| 3-Satisfactory          | 24%                                                                                               | 21%                                                                                                  | 23%                                                                                                          | 23%                                                                  | 16%                                                             | 20%                                                                        | 22%                                                                 | 24%                                                                                         | 19%                                            | 24%                                                     | 20%                                                                  | 21%                                                                                                                                                     |
| 4-Agree                 | 24%                                                                                               | 25%                                                                                                  | 24%                                                                                                          | 24%                                                                  | 25%                                                             | 27%                                                                        | 25%                                                                 | 22%                                                                                         | 27%                                            | 23%                                                     | 25%                                                                  | 22%                                                                                                                                                     |
| 5-Strongly<br>Agree     | 43%                                                                                               | 46%                                                                                                  | 44%                                                                                                          | 39%                                                                  | 55%                                                             | 46%                                                                        | 45%                                                                 | 42%                                                                                         | 47%                                            | 44%                                                     | 48%                                                                  | 45%                                                                                                                                                     |