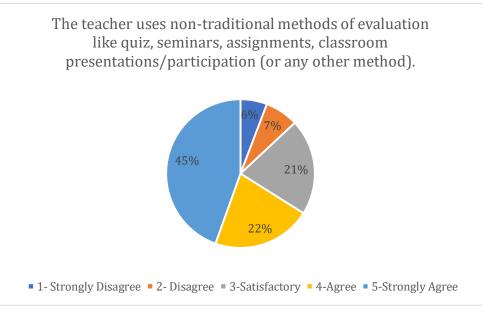

## Applied Electronics & Instrumentation Engineering Department Feedback Report of Teaching Learning Process

(Academic Session: 2020-21)

|                         | The Teacher provides guidance/ counselling in academic/non-academic matters in/outside the class. | The teacher encourages participation and discussion in class (Teacher – Student, Student – Student). | The teacher uses modern teaching aids/gadgets, handouts, suggestion of references, ppts, web resources, etc. | The teacher pays attention to academica lly weaker students as well. | The<br>teacher<br>is<br>regular<br>and<br>punctual<br>in class. | The teacher invites opinion and questions on subject matter from students. | The<br>teacher<br>inspires<br>students<br>for<br>ethical<br>conduct | The teacher links the subject to real life experienc es and creates interest in the subject | The teacher covers the entire syllabus in time | The<br>teacher<br>explains<br>the topics<br>efficiently | Periodical<br>assessmen<br>ts are<br>conducted<br>as per<br>schedule | The teacher uses non- traditional methods of evaluation like quiz, seminars, assignments, classroom presentations/ participation (or any other method). |
|-------------------------|---------------------------------------------------------------------------------------------------|------------------------------------------------------------------------------------------------------|--------------------------------------------------------------------------------------------------------------|----------------------------------------------------------------------|-----------------------------------------------------------------|----------------------------------------------------------------------------|---------------------------------------------------------------------|---------------------------------------------------------------------------------------------|------------------------------------------------|---------------------------------------------------------|----------------------------------------------------------------------|---------------------------------------------------------------------------------------------------------------------------------------------------------|
| 1- Strongly<br>Disagree | 4%                                                                                                | 3%                                                                                                   | 4%                                                                                                           | 6%                                                                   | 2%                                                              | 3%                                                                         | 4%                                                                  | 6%                                                                                          | 3%                                             | 5%                                                      | 3%                                                                   | 6%                                                                                                                                                      |
| 2- Disagree             | 5%                                                                                                | 5%                                                                                                   | 5%                                                                                                           | 8%                                                                   | 2%                                                              | 4%                                                                         | 4%                                                                  | 6%                                                                                          | 4%                                             | 5%                                                      | 4%                                                                   | 7%                                                                                                                                                      |
| 3-Satisfactory          | 24%                                                                                               | 21%                                                                                                  | 23%                                                                                                          | 23%                                                                  | 16%                                                             | 20%                                                                        | 22%                                                                 | 24%                                                                                         | 19%                                            | 24%                                                     | 20%                                                                  | 21%                                                                                                                                                     |
| 4-Agree                 | 24%                                                                                               | 25%                                                                                                  | 24%                                                                                                          | 24%                                                                  | 25%                                                             | 27%                                                                        | 25%                                                                 | 22%                                                                                         | 27%                                            | 23%                                                     | 25%                                                                  | 22%                                                                                                                                                     |
| 5-Strongly<br>Agree     | 43%                                                                                               | 46%                                                                                                  | 44%                                                                                                          | 39%                                                                  | 55%                                                             | 46%                                                                        | 45%                                                                 | 42%                                                                                         | 47%                                            | 44%                                                     | 48%                                                                  | 45%                                                                                                                                                     |