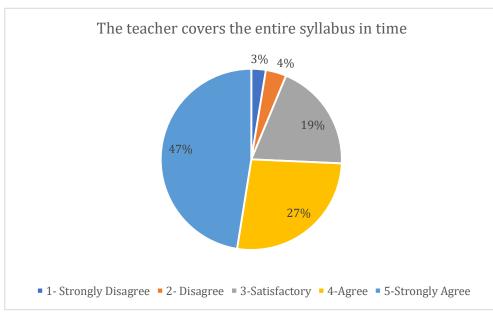

## Applied Electronics & Instrumentation Engineering Department Feedback Report of Teaching Learning Process

(Academic Session: 2020-21)

|                         | The Teacher provides guidance/ counselling in academic/non-academic matters in/outside the class. | The teacher encourages participation and discussion in class (Teacher – Student, Student – Student). | The teacher uses modern teaching aids/gadgets, handouts, suggestion of references, ppts, web resources, etc. | The teacher pays attention to academica lly weaker students as well. | The<br>teacher<br>is<br>regular<br>and<br>punctual<br>in class. | The teacher invites opinion and questions on subject matter from students. | The<br>teacher<br>inspires<br>students<br>for<br>ethical<br>conduct | The teacher links the subject to real life experienc es and creates interest in the subject | The teacher covers the entire syllabus in time | The<br>teacher<br>explains<br>the topics<br>efficiently | Periodical<br>assessmen<br>ts are<br>conducted<br>as per<br>schedule | The teacher uses non- traditional methods of evaluation like quiz, seminars, assignments, classroom presentations/ participation (or any other method). |
|-------------------------|---------------------------------------------------------------------------------------------------|------------------------------------------------------------------------------------------------------|--------------------------------------------------------------------------------------------------------------|----------------------------------------------------------------------|-----------------------------------------------------------------|----------------------------------------------------------------------------|---------------------------------------------------------------------|---------------------------------------------------------------------------------------------|------------------------------------------------|---------------------------------------------------------|----------------------------------------------------------------------|---------------------------------------------------------------------------------------------------------------------------------------------------------|
| 1- Strongly<br>Disagree | 4%                                                                                                | 3%                                                                                                   | 4%                                                                                                           | 6%                                                                   | 2%                                                              | 3%                                                                         | 4%                                                                  | 6%                                                                                          | 3%                                             | 5%                                                      | 3%                                                                   | 6%                                                                                                                                                      |
| 2- Disagree             | 5%                                                                                                | 5%                                                                                                   | 5%                                                                                                           | 8%                                                                   | 2%                                                              | 4%                                                                         | 4%                                                                  | 6%                                                                                          | 4%                                             | 5%                                                      | 4%                                                                   | 7%                                                                                                                                                      |
| 3-Satisfactory          | 24%                                                                                               | 21%                                                                                                  | 23%                                                                                                          | 23%                                                                  | 16%                                                             | 20%                                                                        | 22%                                                                 | 24%                                                                                         | 19%                                            | 24%                                                     | 20%                                                                  | 21%                                                                                                                                                     |
| 4-Agree                 | 24%                                                                                               | 25%                                                                                                  | 24%                                                                                                          | 24%                                                                  | 25%                                                             | 27%                                                                        | 25%                                                                 | 22%                                                                                         | 27%                                            | 23%                                                     | 25%                                                                  | 22%                                                                                                                                                     |
| 5-Strongly<br>Agree     | 43%                                                                                               | 46%                                                                                                  | 44%                                                                                                          | 39%                                                                  | 55%                                                             | 46%                                                                        | 45%                                                                 | 42%                                                                                         | 47%                                            | 44%                                                     | 48%                                                                  | 45%                                                                                                                                                     |