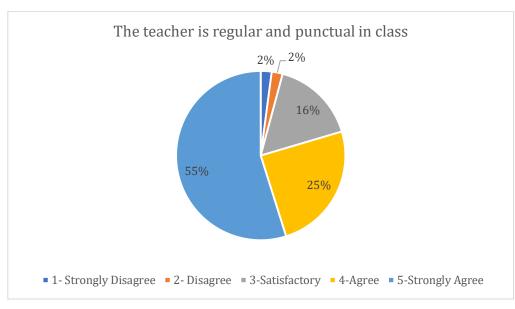

## Applied Electronics & Instrumentation Engineering Department Feedback Report of Teaching Learning Process

(Academic Session: 2020-21)

|                         | The Teacher provides guidance/ counselling in academic/non-academic matters in/outside the class. | The teacher encourages participation and discussion in class (Teacher – Student, Student – Student). | The teacher uses modern teaching aids/gadgets, handouts, suggestion of references, ppts, web resources, etc. | The teacher pays attention to academica lly weaker students as well. | The<br>teacher<br>is<br>regular<br>and<br>punctual<br>in class. | The teacher invites opinion and questions on subject matter from students. | The<br>teacher<br>inspires<br>students<br>for<br>ethical<br>conduct | The teacher links the subject to real life experienc es and creates interest in the subject | The teacher covers the entire syllabus in time | The<br>teacher<br>explains<br>the topics<br>efficiently | Periodical<br>assessmen<br>ts are<br>conducted<br>as per<br>schedule | The teacher uses non- traditional methods of evaluation like quiz, seminars, assignments, classroom presentations/ participation (or any other method). |
|-------------------------|---------------------------------------------------------------------------------------------------|------------------------------------------------------------------------------------------------------|--------------------------------------------------------------------------------------------------------------|----------------------------------------------------------------------|-----------------------------------------------------------------|----------------------------------------------------------------------------|---------------------------------------------------------------------|---------------------------------------------------------------------------------------------|------------------------------------------------|---------------------------------------------------------|----------------------------------------------------------------------|---------------------------------------------------------------------------------------------------------------------------------------------------------|
| 1- Strongly<br>Disagree | 4%                                                                                                | 3%                                                                                                   | 4%                                                                                                           | 6%                                                                   | 2%                                                              | 3%                                                                         | 4%                                                                  | 6%                                                                                          | 3%                                             | 5%                                                      | 3%                                                                   | 6%                                                                                                                                                      |
| 2- Disagree             | 5%                                                                                                | 5%                                                                                                   | 5%                                                                                                           | 8%                                                                   | 2%                                                              | 4%                                                                         | 4%                                                                  | 6%                                                                                          | 4%                                             | 5%                                                      | 4%                                                                   | 7%                                                                                                                                                      |
| 3-Satisfactory          | 24%                                                                                               | 21%                                                                                                  | 23%                                                                                                          | 23%                                                                  | 16%                                                             | 20%                                                                        | 22%                                                                 | 24%                                                                                         | 19%                                            | 24%                                                     | 20%                                                                  | 21%                                                                                                                                                     |
| 4-Agree                 | 24%                                                                                               | 25%                                                                                                  | 24%                                                                                                          | 24%                                                                  | 25%                                                             | 27%                                                                        | 25%                                                                 | 22%                                                                                         | 27%                                            | 23%                                                     | 25%                                                                  | 22%                                                                                                                                                     |
| 5-Strongly<br>Agree     | 43%                                                                                               | 46%                                                                                                  | 44%                                                                                                          | 39%                                                                  | 55%                                                             | 46%                                                                        | 45%                                                                 | 42%                                                                                         | 47%                                            | 44%                                                     | 48%                                                                  | 45%                                                                                                                                                     |