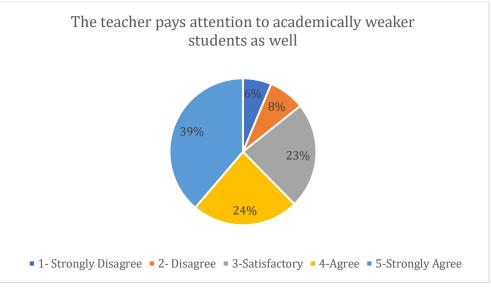

## Applied Electronics & Instrumentation Engineering Department Feedback Report of Teaching Learning Process

(Academic Session: 2020-21)

|                         | The Teacher provides guidance/ counselling in academic/non-academic matters in/outside the class. | The teacher encourages participation and discussion in class (Teacher – Student, Student – Student). | The teacher uses modern teaching aids/gadgets, handouts, suggestion of references, ppts, web resources, etc. | The teacher pays attention to academica lly weaker students as well. | The<br>teacher<br>is<br>regular<br>and<br>punctual<br>in class. | The teacher invites opinion and questions on subject matter from students. | The<br>teacher<br>inspires<br>students<br>for<br>ethical<br>conduct | The teacher links the subject to real life experienc es and creates interest in the subject | The teacher covers the entire syllabus in time | The<br>teacher<br>explains<br>the topics<br>efficiently | Periodical<br>assessmen<br>ts are<br>conducted<br>as per<br>schedule | The teacher uses non- traditional methods of evaluation like quiz, seminars, assignments, classroom presentations/ participation (or any other method). |
|-------------------------|---------------------------------------------------------------------------------------------------|------------------------------------------------------------------------------------------------------|--------------------------------------------------------------------------------------------------------------|----------------------------------------------------------------------|-----------------------------------------------------------------|----------------------------------------------------------------------------|---------------------------------------------------------------------|---------------------------------------------------------------------------------------------|------------------------------------------------|---------------------------------------------------------|----------------------------------------------------------------------|---------------------------------------------------------------------------------------------------------------------------------------------------------|
| 1- Strongly<br>Disagree | 4%                                                                                                | 3%                                                                                                   | 4%                                                                                                           | 6%                                                                   | 2%                                                              | 3%                                                                         | 4%                                                                  | 6%                                                                                          | 3%                                             | 5%                                                      | 3%                                                                   | 6%                                                                                                                                                      |
| 2- Disagree             | 5%                                                                                                | 5%                                                                                                   | 5%                                                                                                           | 8%                                                                   | 2%                                                              | 4%                                                                         | 4%                                                                  | 6%                                                                                          | 4%                                             | 5%                                                      | 4%                                                                   | 7%                                                                                                                                                      |
| 3-Satisfactory          | 24%                                                                                               | 21%                                                                                                  | 23%                                                                                                          | 23%                                                                  | 16%                                                             | 20%                                                                        | 22%                                                                 | 24%                                                                                         | 19%                                            | 24%                                                     | 20%                                                                  | 21%                                                                                                                                                     |
| 4-Agree                 | 24%                                                                                               | 25%                                                                                                  | 24%                                                                                                          | 24%                                                                  | 25%                                                             | 27%                                                                        | 25%                                                                 | 22%                                                                                         | 27%                                            | 23%                                                     | 25%                                                                  | 22%                                                                                                                                                     |
| 5-Strongly<br>Agree     | 43%                                                                                               | 46%                                                                                                  | 44%                                                                                                          | 39%                                                                  | 55%                                                             | 46%                                                                        | 45%                                                                 | 42%                                                                                         | 47%                                            | 44%                                                     | 48%                                                                  | 45%                                                                                                                                                     |