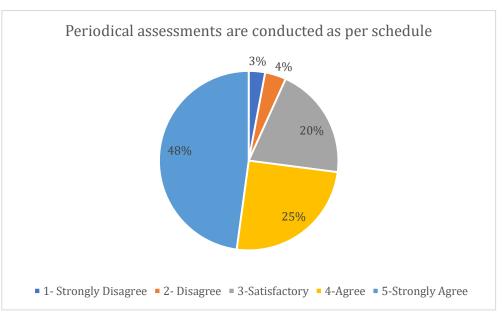

## Applied Electronics & Instrumentation Engineering Department Feedback Report of Teaching Learning Process

(Academic Session: 2020-21)

|                         | The Teacher provides guidance/ counselling in academic/non-academic matters in/outside the class. | The teacher encourages participation and discussion in class (Teacher – Student, Student – Student). | The teacher uses modern teaching aids/gadgets, handouts, suggestion of references, ppts, web resources, etc. | The teacher pays attention to academica lly weaker students as well. | The<br>teacher<br>is<br>regular<br>and<br>punctual<br>in class. | The teacher invites opinion and questions on subject matter from students. | The<br>teacher<br>inspires<br>students<br>for<br>ethical<br>conduct | The teacher links the subject to real life experienc es and creates interest in the subject | The teacher covers the entire syllabus in time | The<br>teacher<br>explains<br>the topics<br>efficiently | Periodical<br>assessmen<br>ts are<br>conducted<br>as per<br>schedule | The teacher uses non- traditional methods of evaluation like quiz, seminars, assignments, classroom presentations/ participation (or any other method). |
|-------------------------|---------------------------------------------------------------------------------------------------|------------------------------------------------------------------------------------------------------|--------------------------------------------------------------------------------------------------------------|----------------------------------------------------------------------|-----------------------------------------------------------------|----------------------------------------------------------------------------|---------------------------------------------------------------------|---------------------------------------------------------------------------------------------|------------------------------------------------|---------------------------------------------------------|----------------------------------------------------------------------|---------------------------------------------------------------------------------------------------------------------------------------------------------|
| 1- Strongly<br>Disagree | 4%                                                                                                | 3%                                                                                                   | 4%                                                                                                           | 6%                                                                   | 2%                                                              | 3%                                                                         | 4%                                                                  | 6%                                                                                          | 3%                                             | 5%                                                      | 3%                                                                   | 6%                                                                                                                                                      |
| 2- Disagree             | 5%                                                                                                | 5%                                                                                                   | 5%                                                                                                           | 8%                                                                   | 2%                                                              | 4%                                                                         | 4%                                                                  | 6%                                                                                          | 4%                                             | 5%                                                      | 4%                                                                   | 7%                                                                                                                                                      |
| 3-Satisfactory          | 24%                                                                                               | 21%                                                                                                  | 23%                                                                                                          | 23%                                                                  | 16%                                                             | 20%                                                                        | 22%                                                                 | 24%                                                                                         | 19%                                            | 24%                                                     | 20%                                                                  | 21%                                                                                                                                                     |
| 4-Agree                 | 24%                                                                                               | 25%                                                                                                  | 24%                                                                                                          | 24%                                                                  | 25%                                                             | 27%                                                                        | 25%                                                                 | 22%                                                                                         | 27%                                            | 23%                                                     | 25%                                                                  | 22%                                                                                                                                                     |
| 5-Strongly<br>Agree     | 43%                                                                                               | 46%                                                                                                  | 44%                                                                                                          | 39%                                                                  | 55%                                                             | 46%                                                                        | 45%                                                                 | 42%                                                                                         | 47%                                            | 44%                                                     | 48%                                                                  | 45%                                                                                                                                                     |