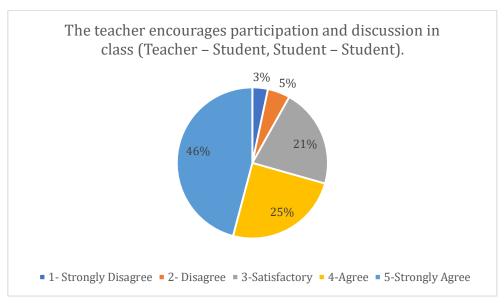

## Applied Electronics & Instrumentation Engineering Department Feedback Report of Teaching Learning Process

(Academic Session: 2020-21)

|                         | The Teacher provides guidance/ counselling in academic/non-academic matters in/outside the class. | The teacher encourages participation and discussion in class (Teacher – Student, Student – Student). | The teacher uses modern teaching aids/gadgets, handouts, suggestion of references, ppts, web resources, etc. | The teacher pays attention to academica lly weaker students as well. | The<br>teacher<br>is<br>regular<br>and<br>punctual<br>in class. | The teacher invites opinion and questions on subject matter from students. | The<br>teacher<br>inspires<br>students<br>for<br>ethical<br>conduct | The teacher links the subject to real life experienc es and creates interest in the subject | The teacher covers the entire syllabus in time | The<br>teacher<br>explains<br>the topics<br>efficiently | Periodical<br>assessmen<br>ts are<br>conducted<br>as per<br>schedule | The teacher uses non- traditional methods of evaluation like quiz, seminars, assignments, classroom presentations/ participation (or any other method). |
|-------------------------|---------------------------------------------------------------------------------------------------|------------------------------------------------------------------------------------------------------|--------------------------------------------------------------------------------------------------------------|----------------------------------------------------------------------|-----------------------------------------------------------------|----------------------------------------------------------------------------|---------------------------------------------------------------------|---------------------------------------------------------------------------------------------|------------------------------------------------|---------------------------------------------------------|----------------------------------------------------------------------|---------------------------------------------------------------------------------------------------------------------------------------------------------|
| 1- Strongly<br>Disagree | 4%                                                                                                | 3%                                                                                                   | 4%                                                                                                           | 6%                                                                   | 2%                                                              | 3%                                                                         | 4%                                                                  | 6%                                                                                          | 3%                                             | 5%                                                      | 3%                                                                   | 6%                                                                                                                                                      |
| 2- Disagree             | 5%                                                                                                | 5%                                                                                                   | 5%                                                                                                           | 8%                                                                   | 2%                                                              | 4%                                                                         | 4%                                                                  | 6%                                                                                          | 4%                                             | 5%                                                      | 4%                                                                   | 7%                                                                                                                                                      |
| 3-Satisfactory          | 24%                                                                                               | 21%                                                                                                  | 23%                                                                                                          | 23%                                                                  | 16%                                                             | 20%                                                                        | 22%                                                                 | 24%                                                                                         | 19%                                            | 24%                                                     | 20%                                                                  | 21%                                                                                                                                                     |
| 4-Agree                 | 24%                                                                                               | 25%                                                                                                  | 24%                                                                                                          | 24%                                                                  | 25%                                                             | 27%                                                                        | 25%                                                                 | 22%                                                                                         | 27%                                            | 23%                                                     | 25%                                                                  | 22%                                                                                                                                                     |
| 5-Strongly<br>Agree     | 43%                                                                                               | 46%                                                                                                  | 44%                                                                                                          | 39%                                                                  | 55%                                                             | 46%                                                                        | 45%                                                                 | 42%                                                                                         | 47%                                            | 44%                                                     | 48%                                                                  | 45%                                                                                                                                                     |