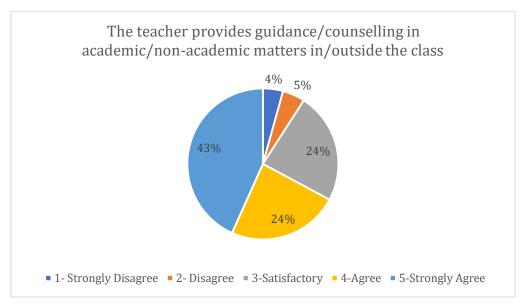

## Applied Electronics & Instrumentation Engineering Department Feedback Report of Teaching Learning Process

(Academic Session: 2020-21)

|                         | The Teacher provides guidance/ counselling in academic/non-academic matters in/outside the class. | The teacher encourages participation and discussion in class (Teacher – Student, Student – Student). | The teacher uses modern teaching aids/gadgets, handouts, suggestion of references, ppts, web resources, etc. | The teacher pays attention to academica lly weaker students as well. | The<br>teacher<br>is<br>regular<br>and<br>punctual<br>in class. | The teacher invites opinion and questions on subject matter from students. | The<br>teacher<br>inspires<br>students<br>for<br>ethical<br>conduct | The teacher links the subject to real life experienc es and creates interest in the subject | The teacher covers the entire syllabus in time | The<br>teacher<br>explains<br>the topics<br>efficiently | Periodical<br>assessmen<br>ts are<br>conducted<br>as per<br>schedule | The teacher uses non- traditional methods of evaluation like quiz, seminars, assignments, classroom presentations/ participation (or any other method). |
|-------------------------|---------------------------------------------------------------------------------------------------|------------------------------------------------------------------------------------------------------|--------------------------------------------------------------------------------------------------------------|----------------------------------------------------------------------|-----------------------------------------------------------------|----------------------------------------------------------------------------|---------------------------------------------------------------------|---------------------------------------------------------------------------------------------|------------------------------------------------|---------------------------------------------------------|----------------------------------------------------------------------|---------------------------------------------------------------------------------------------------------------------------------------------------------|
| 1- Strongly<br>Disagree | 4%                                                                                                | 3%                                                                                                   | 4%                                                                                                           | 6%                                                                   | 2%                                                              | 3%                                                                         | 4%                                                                  | 6%                                                                                          | 3%                                             | 5%                                                      | 3%                                                                   | 6%                                                                                                                                                      |
| 2- Disagree             | 5%                                                                                                | 5%                                                                                                   | 5%                                                                                                           | 8%                                                                   | 2%                                                              | 4%                                                                         | 4%                                                                  | 6%                                                                                          | 4%                                             | 5%                                                      | 4%                                                                   | 7%                                                                                                                                                      |
| 3-Satisfactory          | 24%                                                                                               | 21%                                                                                                  | 23%                                                                                                          | 23%                                                                  | 16%                                                             | 20%                                                                        | 22%                                                                 | 24%                                                                                         | 19%                                            | 24%                                                     | 20%                                                                  | 21%                                                                                                                                                     |
| 4-Agree                 | 24%                                                                                               | 25%                                                                                                  | 24%                                                                                                          | 24%                                                                  | 25%                                                             | 27%                                                                        | 25%                                                                 | 22%                                                                                         | 27%                                            | 23%                                                     | 25%                                                                  | 22%                                                                                                                                                     |
| 5-Strongly<br>Agree     | 43%                                                                                               | 46%                                                                                                  | 44%                                                                                                          | 39%                                                                  | 55%                                                             | 46%                                                                        | 45%                                                                 | 42%                                                                                         | 47%                                            | 44%                                                     | 48%                                                                  | 45%                                                                                                                                                     |