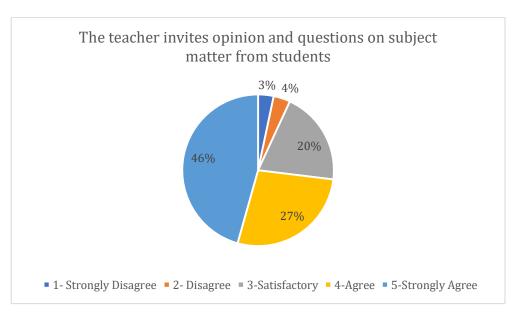

## Applied Electronics & Instrumentation Engineering Department Feedback Report of Teaching Learning Process

(Academic Session: 2020-21)

|                         | The Teacher provides guidance/ counselling in academic/non-academic matters in/outside the class. | The teacher encourages participation and discussion in class (Teacher – Student, Student – Student). | The teacher uses modern teaching aids/gadgets, handouts, suggestion of references, ppts, web resources, etc. | The teacher pays attention to academica lly weaker students as well. | The<br>teacher<br>is<br>regular<br>and<br>punctual<br>in class. | The teacher invites opinion and questions on subject matter from students. | The<br>teacher<br>inspires<br>students<br>for<br>ethical<br>conduct | The teacher links the subject to real life experienc es and creates interest in the subject | The teacher covers the entire syllabus in time | The<br>teacher<br>explains<br>the topics<br>efficiently | Periodical<br>assessmen<br>ts are<br>conducted<br>as per<br>schedule | The teacher uses non- traditional methods of evaluation like quiz, seminars, assignments, classroom presentations/ participation (or any other method). |
|-------------------------|---------------------------------------------------------------------------------------------------|------------------------------------------------------------------------------------------------------|--------------------------------------------------------------------------------------------------------------|----------------------------------------------------------------------|-----------------------------------------------------------------|----------------------------------------------------------------------------|---------------------------------------------------------------------|---------------------------------------------------------------------------------------------|------------------------------------------------|---------------------------------------------------------|----------------------------------------------------------------------|---------------------------------------------------------------------------------------------------------------------------------------------------------|
| 1- Strongly<br>Disagree | 4%                                                                                                | 3%                                                                                                   | 4%                                                                                                           | 6%                                                                   | 2%                                                              | 3%                                                                         | 4%                                                                  | 6%                                                                                          | 3%                                             | 5%                                                      | 3%                                                                   | 6%                                                                                                                                                      |
| 2- Disagree             | 5%                                                                                                | 5%                                                                                                   | 5%                                                                                                           | 8%                                                                   | 2%                                                              | 4%                                                                         | 4%                                                                  | 6%                                                                                          | 4%                                             | 5%                                                      | 4%                                                                   | 7%                                                                                                                                                      |
| 3-Satisfactory          | 24%                                                                                               | 21%                                                                                                  | 23%                                                                                                          | 23%                                                                  | 16%                                                             | 20%                                                                        | 22%                                                                 | 24%                                                                                         | 19%                                            | 24%                                                     | 20%                                                                  | 21%                                                                                                                                                     |
| 4-Agree                 | 24%                                                                                               | 25%                                                                                                  | 24%                                                                                                          | 24%                                                                  | 25%                                                             | 27%                                                                        | 25%                                                                 | 22%                                                                                         | 27%                                            | 23%                                                     | 25%                                                                  | 22%                                                                                                                                                     |
| 5-Strongly<br>Agree     | 43%                                                                                               | 46%                                                                                                  | 44%                                                                                                          | 39%                                                                  | 55%                                                             | 46%                                                                        | 45%                                                                 | 42%                                                                                         | 47%                                            | 44%                                                     | 48%                                                                  | 45%                                                                                                                                                     |