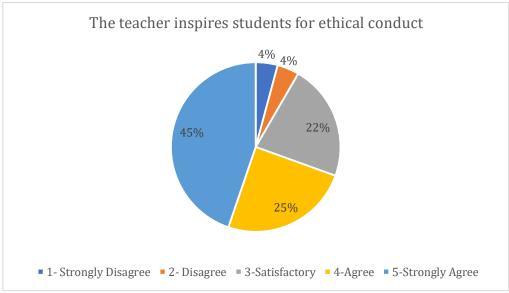

## Applied Electronics & Instrumentation Engineering Department Feedback Report of Teaching Learning Process

(Academic Session: 2020-21)

|                         | The Teacher provides guidance/ counselling in academic/non-academic matters in/outside the class. | The teacher encourages participation and discussion in class (Teacher – Student, Student – Student). | The teacher uses modern teaching aids/gadgets, handouts, suggestion of references, ppts, web resources, etc. | The teacher pays attention to academica lly weaker students as well. | The<br>teacher<br>is<br>regular<br>and<br>punctual<br>in class. | The teacher invites opinion and questions on subject matter from students. | The<br>teacher<br>inspires<br>students<br>for<br>ethical<br>conduct | The teacher links the subject to real life experienc es and creates interest in the subject | The teacher covers the entire syllabus in time | The<br>teacher<br>explains<br>the topics<br>efficiently | Periodical<br>assessmen<br>ts are<br>conducted<br>as per<br>schedule | The teacher uses non- traditional methods of evaluation like quiz, seminars, assignments, classroom presentations/ participation (or any other method). |
|-------------------------|---------------------------------------------------------------------------------------------------|------------------------------------------------------------------------------------------------------|--------------------------------------------------------------------------------------------------------------|----------------------------------------------------------------------|-----------------------------------------------------------------|----------------------------------------------------------------------------|---------------------------------------------------------------------|---------------------------------------------------------------------------------------------|------------------------------------------------|---------------------------------------------------------|----------------------------------------------------------------------|---------------------------------------------------------------------------------------------------------------------------------------------------------|
| 1- Strongly<br>Disagree | 4%                                                                                                | 3%                                                                                                   | 4%                                                                                                           | 6%                                                                   | 2%                                                              | 3%                                                                         | 4%                                                                  | 6%                                                                                          | 3%                                             | 5%                                                      | 3%                                                                   | 6%                                                                                                                                                      |
| 2- Disagree             | 5%                                                                                                | 5%                                                                                                   | 5%                                                                                                           | 8%                                                                   | 2%                                                              | 4%                                                                         | 4%                                                                  | 6%                                                                                          | 4%                                             | 5%                                                      | 4%                                                                   | 7%                                                                                                                                                      |
| 3-Satisfactory          | 24%                                                                                               | 21%                                                                                                  | 23%                                                                                                          | 23%                                                                  | 16%                                                             | 20%                                                                        | 22%                                                                 | 24%                                                                                         | 19%                                            | 24%                                                     | 20%                                                                  | 21%                                                                                                                                                     |
| 4-Agree                 | 24%                                                                                               | 25%                                                                                                  | 24%                                                                                                          | 24%                                                                  | 25%                                                             | 27%                                                                        | 25%                                                                 | 22%                                                                                         | 27%                                            | 23%                                                     | 25%                                                                  | 22%                                                                                                                                                     |
| 5-Strongly<br>Agree     | 43%                                                                                               | 46%                                                                                                  | 44%                                                                                                          | 39%                                                                  | 55%                                                             | 46%                                                                        | 45%                                                                 | 42%                                                                                         | 47%                                            | 44%                                                     | 48%                                                                  | 45%                                                                                                                                                     |