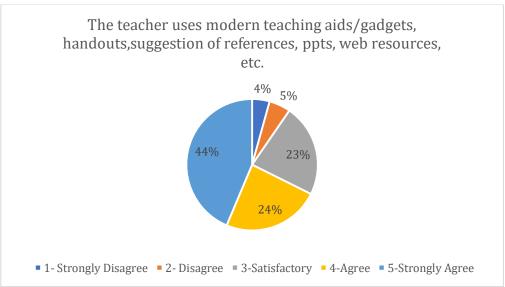

## Applied Electronics & Instrumentation Engineering Department Feedback Report of Teaching Learning Process

(Academic Session: 2020-21)

|                         | The Teacher provides guidance/ counselling in academic/non-academic matters in/outside the class. | The teacher encourages participation and discussion in class (Teacher – Student, Student – Student). | The teacher uses modern teaching aids/gadgets, handouts, suggestion of references, ppts, web resources, etc. | The teacher pays attention to academica lly weaker students as well. | The<br>teacher<br>is<br>regular<br>and<br>punctual<br>in class. | The teacher invites opinion and questions on subject matter from students. | The<br>teacher<br>inspires<br>students<br>for<br>ethical<br>conduct | The teacher links the subject to real life experienc es and creates interest in the subject | The teacher covers the entire syllabus in time | The<br>teacher<br>explains<br>the topics<br>efficiently | Periodical<br>assessmen<br>ts are<br>conducted<br>as per<br>schedule | The teacher uses non- traditional methods of evaluation like quiz, seminars, assignments, classroom presentations/ participation (or any other method). |
|-------------------------|---------------------------------------------------------------------------------------------------|------------------------------------------------------------------------------------------------------|--------------------------------------------------------------------------------------------------------------|----------------------------------------------------------------------|-----------------------------------------------------------------|----------------------------------------------------------------------------|---------------------------------------------------------------------|---------------------------------------------------------------------------------------------|------------------------------------------------|---------------------------------------------------------|----------------------------------------------------------------------|---------------------------------------------------------------------------------------------------------------------------------------------------------|
| 1- Strongly<br>Disagree | 4%                                                                                                | 3%                                                                                                   | 4%                                                                                                           | 6%                                                                   | 2%                                                              | 3%                                                                         | 4%                                                                  | 6%                                                                                          | 3%                                             | 5%                                                      | 3%                                                                   | 6%                                                                                                                                                      |
| 2- Disagree             | 5%                                                                                                | 5%                                                                                                   | 5%                                                                                                           | 8%                                                                   | 2%                                                              | 4%                                                                         | 4%                                                                  | 6%                                                                                          | 4%                                             | 5%                                                      | 4%                                                                   | 7%                                                                                                                                                      |
| 3-Satisfactory          | 24%                                                                                               | 21%                                                                                                  | 23%                                                                                                          | 23%                                                                  | 16%                                                             | 20%                                                                        | 22%                                                                 | 24%                                                                                         | 19%                                            | 24%                                                     | 20%                                                                  | 21%                                                                                                                                                     |
| 4-Agree                 | 24%                                                                                               | 25%                                                                                                  | 24%                                                                                                          | 24%                                                                  | 25%                                                             | 27%                                                                        | 25%                                                                 | 22%                                                                                         | 27%                                            | 23%                                                     | 25%                                                                  | 22%                                                                                                                                                     |
| 5-Strongly<br>Agree     | 43%                                                                                               | 46%                                                                                                  | 44%                                                                                                          | 39%                                                                  | 55%                                                             | 46%                                                                        | 45%                                                                 | 42%                                                                                         | 47%                                            | 44%                                                     | 48%                                                                  | 45%                                                                                                                                                     |